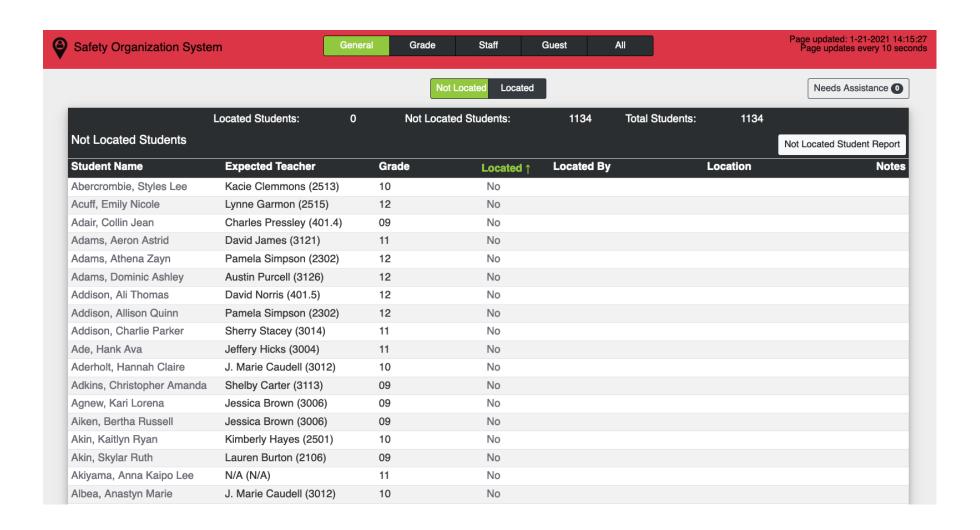

## SAFETY ORGANIZATION SYSTEM

Allow our SOS tool to assist during emergency situations to locate all students in your buildings. SOS tracks emergency situations from start to finish using Infinite Campus as its data source. By starting an emergency using the SOS tool, staff can immediately designate their room number and account for any students present in their location simply by toggling those students' names. Administrators can view a master list of all students along with their location status.

FULLY INTEGRATED
WITH INFINITE
CAMPUS

ADMIN AND
TEACHER VIEWS

CHAT FEATURE FOR REAL TIME
COMMUNICATION

NEEDS ASSISTANCE
FEATURE ALERTS
ADMINISTRATORS