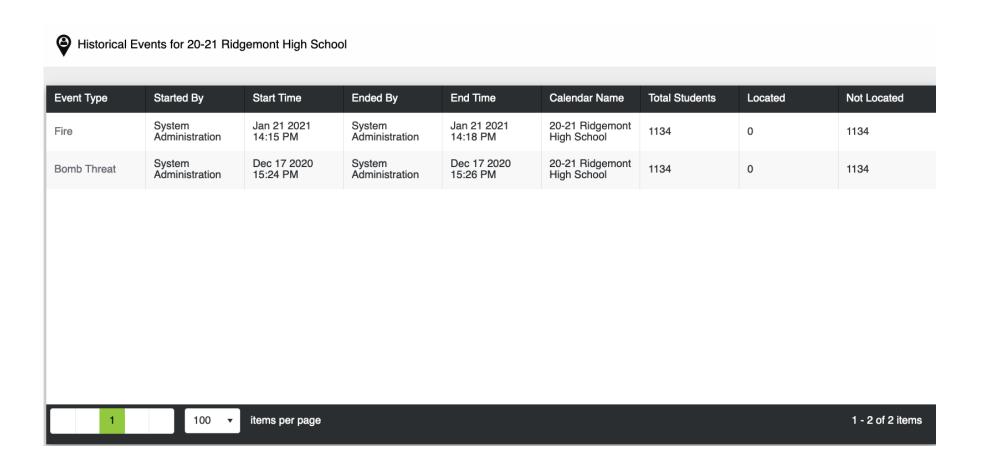

## SAFETY ORGANIZATION SYSTEM

Allow our SOS tool to assist during emergency situations to locate all students in your buildings. SOS tracks emergency situations from start to finish using Infinite Campus as its data source. By starting an emergency using the SOS tool, staff can immediately designate their room number and account for any students present in their location simply by toggling those students' names. Administrators can view a master list of all students along with their location status.

FULLY INTEGRATED
WITH INFINITE
CAMPUS

ADMIN AND
TEACHER VIEWS

CHAT FEATURE FOR REAL TIME
COMMUNICATION

NEEDS ASSISTANCE
FEATURE ALERTS
ADMINISTRATORS